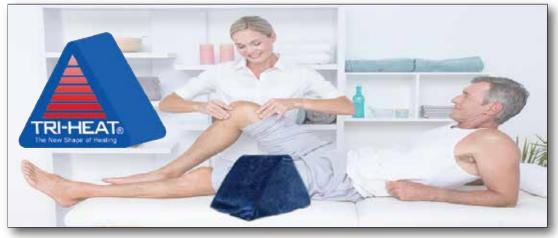

- Shoulder
- Elbow
- Wrist
- Neck

- Knee
- Ankle
- Groin
- Back
- 4 Heat Settings
  40 min Auto Shut Off
  Capable of Moist Heat
  Machine Washable Cover

TriHeat's design was developed to target and relieve pain in multiple muscles and joints more comfortably and efficiently. Since two out of three sides are heated you can treat multiple areas at once simply rotate to the desired area needing treatment.

Tri-Heat's design helps you to easily lock into the area needing treatment so you don't have to worry about readjusting it, allowing for a more comfortable and effective pain relief.

TriHeating
www.triheating.com
contact@triheating.com
844-Tri Heat or 844-874-4328