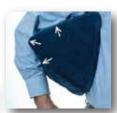

- Shoulder
- Elbow
- Wrist
- Neck

- Knee
- Ankle
- Groin
- Back
- 4 Heat Settings
  40 min Auto Shut Off
  Capable of Moist Heat
  Machine Washable Cover

TriHeat's design was developed to target and relieve pain in multiple muscles and joints more comfortably and efficiently. Since two out of three sides are heated you can treat multiple areas at once simply rotate to the desired area needing treatment.

Tri-Heat's design helps you to easily lock into the area needing treatment so you don't have to worry about readjusting it, allowing for a more comfortable and effective pain relief.

TriHeating
www.triheating.com
contact@triheating.com
844-Tri Heat or 844-874-4328