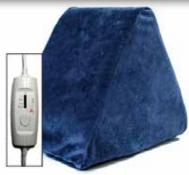

- Shoulder
- Elbow
- Wrist
- Neck

- Knee
- Ankle
- Groin
- Back
- 4 Heat Settings
  40 min Auto Shut Off
  Capable of Moist Heat
  Machine Washable Cover

TriHeat's design was developed to target and relieve pain in multiple muscles and joints more comfortably and efficiently. Since two out of three sides are heated you can treat multiple areas at once simply rotate to the desired area needing treatment.